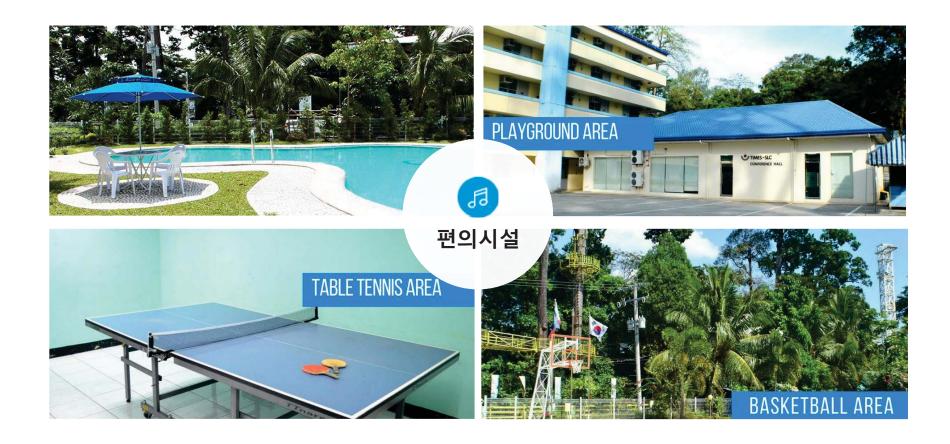

orm the Philippines |

### **COURSE INFORMATION**

#### 일 8시간 정규수업 (수업당 50분)

3시간 - 1:1 Class

- 집중 회화 및 고급 생활 영어 활용

#### 5시간 - Small Group class

- TOFEL Class (Writing, Listening, Speaking, Reading), Multi Media Class

#### <u>수업 스케줄 예시</u>

| 시간            | 수업                      |
|---------------|-------------------------|
| 08:00 ~ 08:50 | Speaking 수업 (1:1)       |
| 09:00 ~ 09:50 | TOEFL Writing 수업 (그룹)   |
| 10:00 ~ 10:00 | Reading 수업 (1:1)        |
| 11:00 ~ 11:50 | TOEFL Listening 수업 (그룹) |
| 12:00 ~ 12:50 | 점심 식사                   |
| 13:00 ~ 13:50 | TOEFL Speaking 수업 (그룹)  |
| 14:00 ~ 14:50 | TOEFL수업 Reading (그룹)    |
| 15:00 ~ 15:50 | Multi Media Class (그룹)  |
| 16:00~ 16:50  | Vocabulary Class (1:1)  |
| 17:00 ~ 17:50 | 저녁식사                    |



어학센터 전경



기숙사



편의시설



기타시설







SLC

# Thank you 가하니다