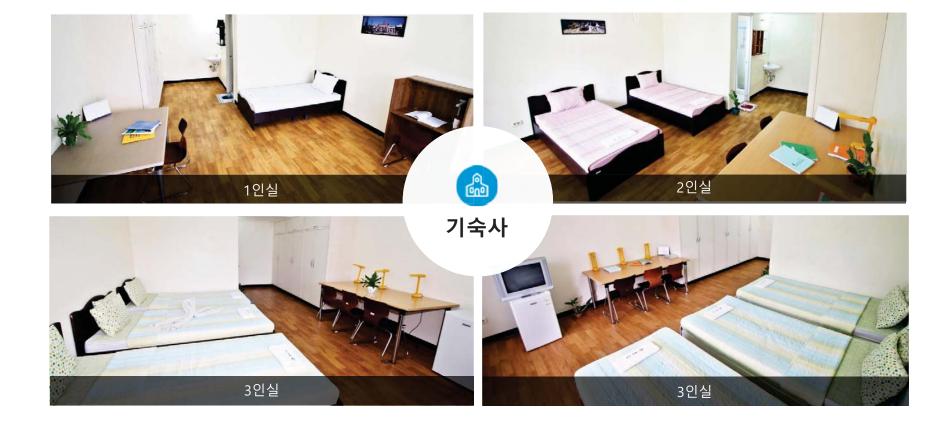

arture Form the Philippines |

### **COURSE INFORMATION**

#### 일 8시간 정규수업 (수업당 50분)

3시간 - 1:1 Class

- 집중 회화 및 고급 생활 영어 활용

#### 5시간 - Small Group class

- TOFEL Class (Writing, Listening, Speaking, Reading), Multi Media Class

#### <u>수업 스케줄 예시</u>

| 시간            | 수업                      |
|---------------|-------------------------|
| 08:00 ~ 08:50 | Speaking 수업 (1:1)       |
| 09:00 ~ 09:50 | TOEFL Writing 수업 (그룹)   |
| 10:00 ~ 10:00 | Reading 수업 (1:1)        |
| 11:00 ~ 11:50 | TOEFL Listening 수업 (그룹) |
| 12:00 ~ 12:50 | 점심 식사                   |
| 13:00 ~ 13:50 | TOEFL Speaking 수업 (그룹)  |
| 14:00 ~ 14:50 | TOEFL수업 Reading (그룹)    |
| 15:00 ~ 15:50 | Multi Media Class (그룹)  |
| 16:00~ 16:50  | Vocabulary Class (1:1)  |
| 17:00 ~ 17:50 | 저녁식사                    |



어학센터 전경



기숙사



편의시설



기타시설







SLC

# Thank you 가하니다